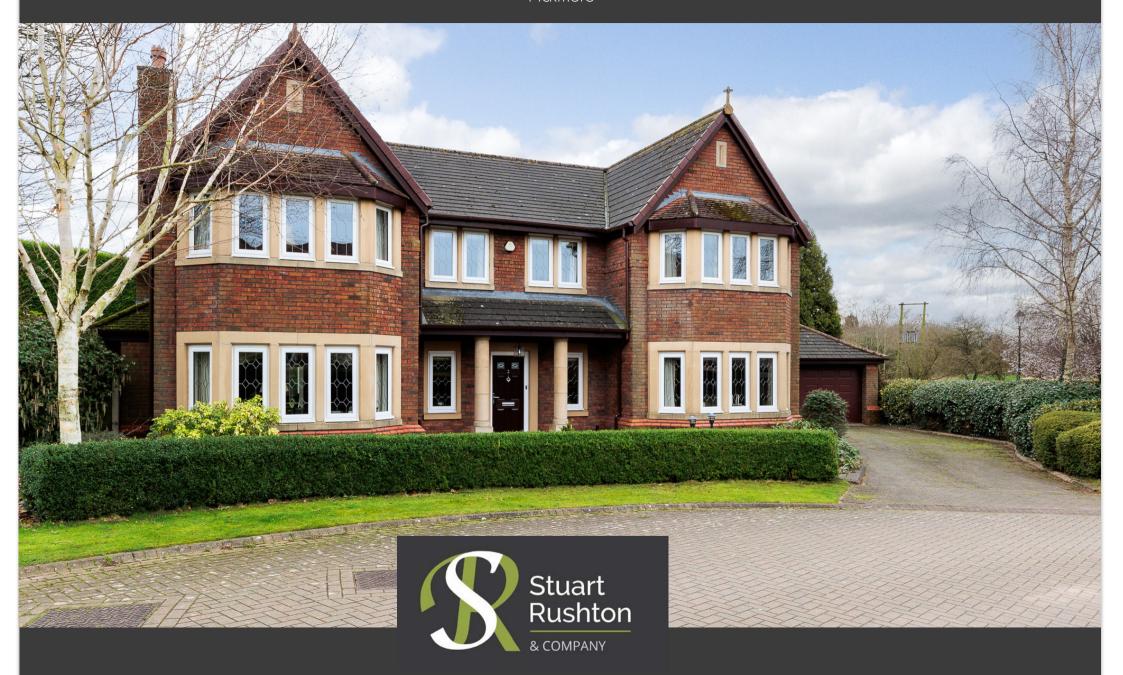

## 2 Jacobs Way Pickmere

## A beautifully presented five bedroom and four bathroom detached executive family house, forming part of an exclusive development of only ten properties overlooking Pickmere Lake.

Jacobs Way is a stunning small development of large detached family homes, occupying a superb position next to Pickmere lake. 2 Jacobs Way is a prime example, providing accommodation totalling to nearly 3000 square feet over just two floors, plus a large double garage.

The grounds have been pleasantly landscaped, with pretty formal gardens to the front of the property and a block paved driveway extending to the side, where it meets the double garage. The rear gardens enjoy a southerly aspect, ideal for sunshine, and a high degree of privacy. There is a large paved patio, large grass lawn, a variety of mature plants and trees and a large garden shed.