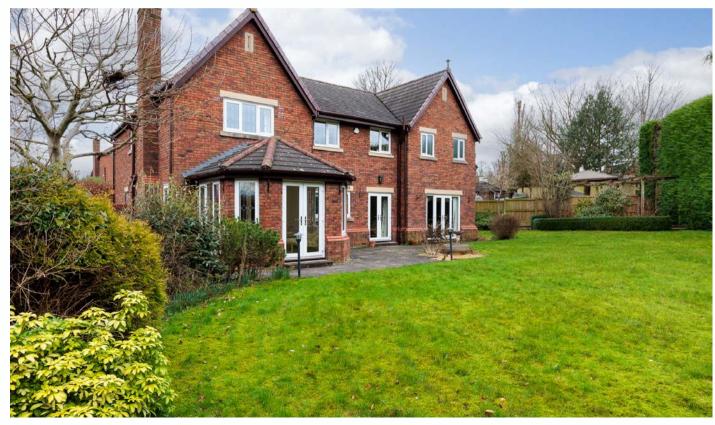

## A beautifully presented five bedroom and four bathroom detached executive family house, forming part of an exclusive development of only ten properties overlooking Pickmere Lake.

Jacobs Way is a stunning small development of large detached family homes, occupying a superb position next to Pickmere lake. 2 Jacobs Way is a prime example, providing accommodation totalling to nearly 3000 square feet over just two floors, plus a large double garage.

The grounds have been pleasantly landscaped, with pretty formal gardens to the front of the property and a block paved driveway extending to the side, where it meets the double garage. The rear gardens enjoy a southerly aspect, ideal for sunshine, and a high degree of privacy. There is a large paved patio, large grass lawn, a variety of mature plants and trees and a large garden shed.