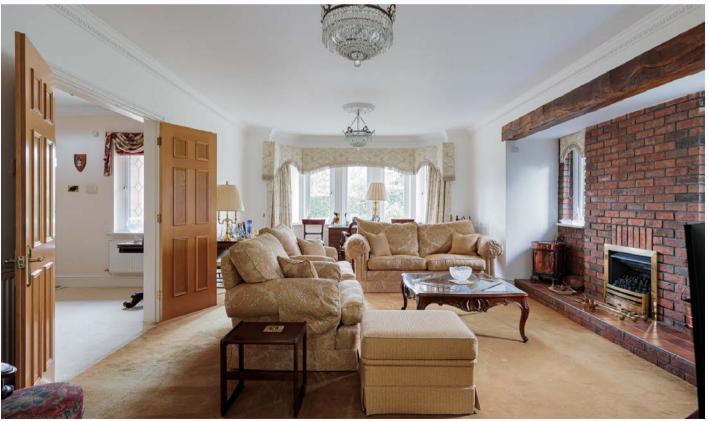

The property begins with a stunning entrance hall and imperial staircase, setting the tone for what is an exceptional detached residence. There are three generously proportioned reception rooms, plus a garden room, providing several versatile entertaining areas. The rear of the property enjoys a southerly aspect with natural light flooding into the rear of the property, including the spacious breakfast kitchen. Completing the ground floor is a large study, utility room, and downstairs WC.