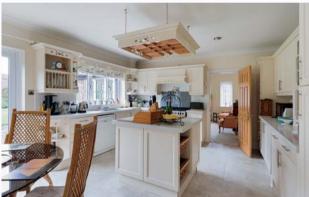

The property begins with a stunning entrance hall and imperial staircase, setting the tone for what is an exceptional detached residence. There are three generously proportioned reception rooms, plus a garden room, providing several versatile entertaining areas. The rear of the property enjoys a southerly aspect with natural light flooding into the rear of the property, including the spacious breakfast kitchen. Completing the ground floor is a large study, utility room, and downstairs WC.