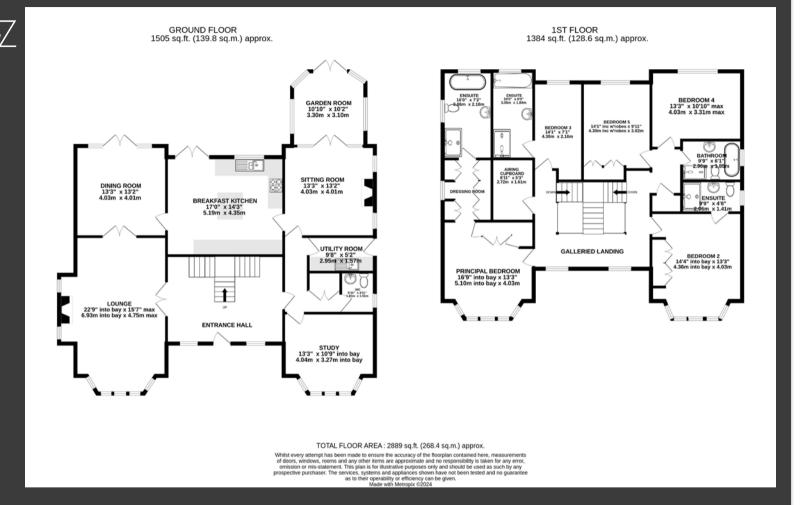

The property begins with a stunning entrance hall and imperial staircase, setting the tone for what is an exceptional detached residence. There are three generously proportioned reception rooms, plus a garden room, providing several versatile entertaining areas. The rear of the property enjoys a southerly aspect with natural light flooding into the rear of the property, including the spacious breakfast kitchen. Completing the ground floor is a large study, utility room, and downstairs WC.

The first floor begins with a galleried landing, providing access into all five bedrooms, four of which are generous double bedrooms. The principal suite including a generous bedroom area, dressing area and a four piece bathroom. There are two other bedrooms that benefit from ensuite bathrooms and a four piece family bathroom to service the remaining two bedrooms.